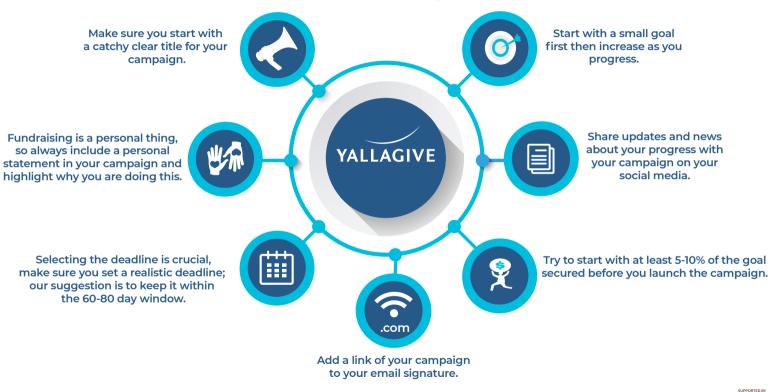

|
|           | 1 2 3 4   Details Click here if you want to writie your campaign in Arabic. Preview |
|           | ENCLISH ARABIC                                                                      |
|           | Campaign title                                                                      |
|           | CHOOSE CATEGORY                                                                     |
|           | Select One                                                                          |
|           | CAMPAIGN GOAL                                                                       |
|           | Amount                                                                              |





## TIPS TO HAVE A SUCCESSFUL CAMPAIGN