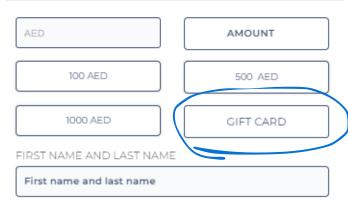

## **3** Gift card option

You will have a pop up, select **"GIFT CARD"** to be redirected to the gift card details page to enter the code.

\_. . . . .